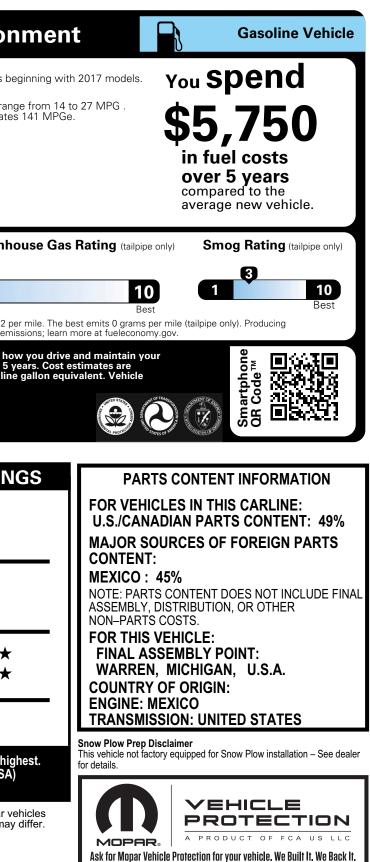

|                                                                                                                                                                                               | MPG                                                                                                                                                                                                                                                                                                                                                                                                                                                                                                                                                                                                                                                                                                                                                                                                                                                                                                                                                                                                                                                                                                                                                                                                                                                                                                                                                                                                                                                                                                                                                                                                                                                                                                                                                                                                                                                                                                                                                                                                                                                                                                                                                                                                                                           | Standard pic<br>The best ve                                                                                                                                                                                                                                                                 |
|-----------------------------------------------------------------------------------------------------------------------------------------------------------------------------------------------|-----------------------------------------------------------------------------------------------------------------------------------------------------------------------------------------------------------------------------------------------------------------------------------------------------------------------------------------------------------------------------------------------------------------------------------------------------------------------------------------------------------------------------------------------------------------------------------------------------------------------------------------------------------------------------------------------------------------------------------------------------------------------------------------------------------------------------------------------------------------------------------------------------------------------------------------------------------------------------------------------------------------------------------------------------------------------------------------------------------------------------------------------------------------------------------------------------------------------------------------------------------------------------------------------------------------------------------------------------------------------------------------------------------------------------------------------------------------------------------------------------------------------------------------------------------------------------------------------------------------------------------------------------------------------------------------------------------------------------------------------------------------------------------------------------------------------------------------------------------------------------------------------------------------------------------------------------------------------------------------------------------------------------------------------------------------------------------------------------------------------------------------------------------------------------------------------------------------------------------------------|---------------------------------------------------------------------------------------------------------------------------------------------------------------------------------------------------------------------------------------------------------------------------------------------|
| combined cit                                                                                                                                                                                  | ty/hwy                                                                                                                                                                                                                                                                                                                                                                                                                                                                                                                                                                                                                                                                                                                                                                                                                                                                                                                                                                                                                                                                                                                                                                                                                                                                                                                                                                                                                                                                                                                                                                                                                                                                                                                                                                                                                                                                                                                                                                                                                                                                                                                                                                                                                                        | <b>21</b><br>highway                                                                                                                                                                                                                                                                        |
| <b>5.9</b> gall                                                                                                                                                                               | ons per 100 miles                                                                                                                                                                                                                                                                                                                                                                                                                                                                                                                                                                                                                                                                                                                                                                                                                                                                                                                                                                                                                                                                                                                                                                                                                                                                                                                                                                                                                                                                                                                                                                                                                                                                                                                                                                                                                                                                                                                                                                                                                                                                                                                                                                                                                             |                                                                                                                                                                                                                                                                                             |
| Annual fuel                                                                                                                                                                                   | cost ]                                                                                                                                                                                                                                                                                                                                                                                                                                                                                                                                                                                                                                                                                                                                                                                                                                                                                                                                                                                                                                                                                                                                                                                                                                                                                                                                                                                                                                                                                                                                                                                                                                                                                                                                                                                                                                                                                                                                                                                                                                                                                                                                                                                                                                        | uel Economy & (                                                                                                                                                                                                                                                                             |
| \$2,6                                                                                                                                                                                         | 350 I                                                                                                                                                                                                                                                                                                                                                                                                                                                                                                                                                                                                                                                                                                                                                                                                                                                                                                                                                                                                                                                                                                                                                                                                                                                                                                                                                                                                                                                                                                                                                                                                                                                                                                                                                                                                                                                                                                                                                                                                                                                                                                                                                                                                                                         | 1                                                                                                                                                                                                                                                                                           |
| ΨΖ,                                                                                                                                                                                           |                                                                                                                                                                                                                                                                                                                                                                                                                                                                                                                                                                                                                                                                                                                                                                                                                                                                                                                                                                                                                                                                                                                                                                                                                                                                                                                                                                                                                                                                                                                                                                                                                                                                                                                                                                                                                                                                                                                                                                                                                                                                                                                                                                                                                                               | This vehicle emits 526 gra                                                                                                                                                                                                                                                                  |
| UE ECOI<br>alculate personalized                                                                                                                                                              | y for many reasons, inclue<br>ew vehicle gets 27 MPG<br>per year at \$3.00 per ga<br>cant cause of climate ch<br><b>10MY.GO</b><br>d estimates and comp                                                                                                                                                                                                                                                                                                                                                                                                                                                                                                                                                                                                                                                                                                                                                                                                                                                                                                                                                                                                                                                                                                                                                                                                                                                                                                                                                                                                                                                                                                                                                                                                                                                                                                                                                                                                                                                                                                                                                                                                                                                                                       | and distributing fuel also of<br>a and cost \$7,500 to fue<br>lilon. MPGe is miles pe<br>lange and smog.                                                                                                                                                                                    |
| uelecor                                                                                                                                                                                       | y for many reasons, incluse<br>we wehicle gets 27 MPG<br>per year at \$3.00 per ga<br>icant cause of climate ch<br><b>10MY.GO</b><br>d estimates and comp<br><b>MENT 5–STA</b>                                                                                                                                                                                                                                                                                                                                                                                                                                                                                                                                                                                                                                                                                                                                                                                                                                                                                                                                                                                                                                                                                                                                                                                                                                                                                                                                                                                                                                                                                                                                                                                                                                                                                                                                                                                                                                                                                                                                                                                                                                                                | and distributing fuel also of<br>and cost \$7,500 to fue<br>illon. MPGe is miles pe<br>ange and smog.<br>V<br>are vehicles<br>R SAFETY R                                                                                                                                                    |
| UELECON<br>Inculate personalized<br>GOVERNI<br>Overall Vehic<br>Based on the combined of                                                                                                      | y for many reasons, incluse<br>we wehicle gets 27 MPG<br>per year at \$3.00 per ga<br>icant cause of climate ch<br><b>10MY.GO</b><br>d estimates and comp<br><b>MENT 5–STA</b>                                                                                                                                                                                                                                                                                                                                                                                                                                                                                                                                                                                                                                                                                                                                                                                                                                                                                                                                                                                                                                                                                                                                                                                                                                                                                                                                                                                                                                                                                                                                                                                                                                                                                                                                                                                                                                                                                                                                                                                                                                                                | and distributing fuel also of<br>and cost \$7,500 to fue<br>illon. MPGe is miles pe<br>lange and smog.<br>V<br>are vehicles<br>R SAFETY R<br>★ ★ 0<br>lover.                                                                                                                                |
| UELECON<br>Inculate personalized<br>GOVERNI<br>Overall Vehic<br>Based on the combined of<br>Should ONLY be compared<br>Frontal                                                                | y for many reasons, inclusive wehicle gets 27 MPG per year at \$3.00 per gate at \$3.00 per sece at \$3.00 per sece at \$3.00 per sece at \$3.00 per gate at \$3.0 | and distributing fuel also of<br>and cost \$7,500 to fue<br>illon. MPGe is miles pe<br>lange and smog.<br>V<br>are vehicles<br><b>R SAFETY R</b><br>$\star \star \star$<br>lover.<br>ar size and weight.                                                                                    |
| UELECON<br>Inculate personalized<br>GOVERNI<br>Overall Vehic<br>Based on the combined in<br>Should ONLY be compar<br>Frontal<br>Crash<br>Based on the risk of injur                           | y for many reasons, inclusive wehicle gets 27 MPG per year at \$3.00 per gat cant cause of climate characteristic of the second structure of the second                                                                                                               | and distributing fuel also of<br>and cost \$7,500 to fue<br>illon. MPGe is miles pe<br>lange and smog.<br>V<br>are vehicles<br><b>R SAFETY R</b><br>$\star \star \star$<br>lover.<br>ar size and weight.                                                                                    |
| UELECON<br>Iculate personalize<br>GOVERNN<br>Overall Vehic<br>Based on the combined r<br>Should ONLY be compar<br>Frontal<br>Crash<br>Based on the risk of injur<br>Should ONLY be compar     | y for many reasons, inclusive vehicle gets 27 MPG per year at \$3.00 per gat cant cause of climate cher cher cause of climate cher cause of climate cher cause of climate cher cause of climates and composed of estimates and composed of estimates and composed of the composed of the cause of climate cause of climates of frontal, side and roll red to other vehicles of similar cause of the composed of the cause of the composed of the cause of the ca                                                                                                               | and distributing fuel also of<br>uding driving condition<br>i and cost \$7,500 to fur<br>illon. MPGe is miles per<br>ange and smog.<br>$\mathbf{V}$<br>are vehicles<br><b>R SAFETY R</b><br>wover.<br>ar size and weight.<br>$\mathbf{\star \star \star}$<br>t $\mathbf{\star \star \star}$ |
| UELECON<br>Inculate personalized<br>GOVERNIN<br>Overall Vehic<br>Based on the combined in<br>Should ONLY be compar<br>Frontal<br>Crash<br>Based on the risk of injur<br>Should ONLY be compar | y for many reasons, inclusive vehicle gets 27 MPG per year at \$3.00 per gat cant cause of climate characteristic of the second structure of the second                                                                                                               | and distributing fuel also of<br>uding driving condition<br>i and cost \$7,500 to fur<br>illon. MPGe is miles per<br>ange and smog.<br>$\mathbf{V}$<br>are vehicles<br><b>R SAFETY R</b><br>wover.<br>ar size and weight.<br>$\mathbf{\star \star \star}$<br>t $\mathbf{\star \star \star}$ |