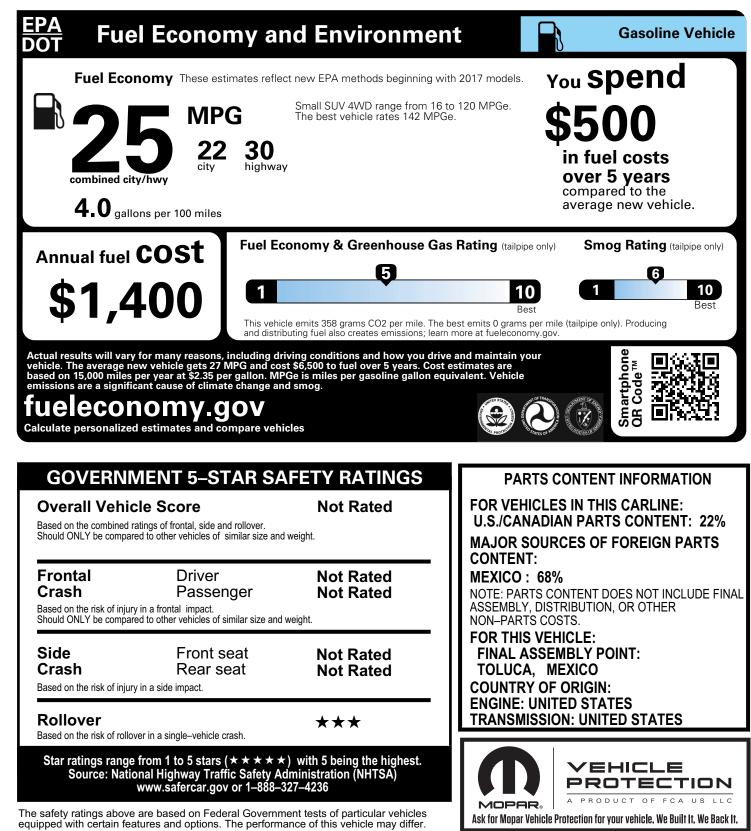

710 WARRANTY COVERAGE 5-year or 60,000-mile Powertrain Limited Warranty.

Exterior Mirrors with Heating Element

\$295

\$1,800

-\$165

\$1,595

LED Reflector Headlamps Bright Day Light Opening Moldings Daytime Running Lamp System

Electronic Stability Control Electric Park Brake

3-year or 36,000-mile Basic Limited Warranty. Ask Dealer for a copy of the limited warranties or see your owner's manual for details.



THIS LABEL IS ADDED TO THIS VEHICLE TO COMPLY WITH FEDERAL LAW. THE LABEL CANNOT BE REMOVED OR ALTERED PRIOR TO DELIVERY TO THE ULTIMATE PURCHASER.

SOLDTO:

\* STATE AND/OR LOCAL TAXES IF ANY, LICENSE AND TITLE FEES AND DEALER SUPPLIED AND INSTALLED OPTIONS AND ACCESSORIES ARE NOT INCLUDED IN THIS PRICE. DISCOUNT, IF ANY, IS BASED ON PRICE OF OPTIONS IF PURCHASED SEPARATELY.





## FCA US LLC